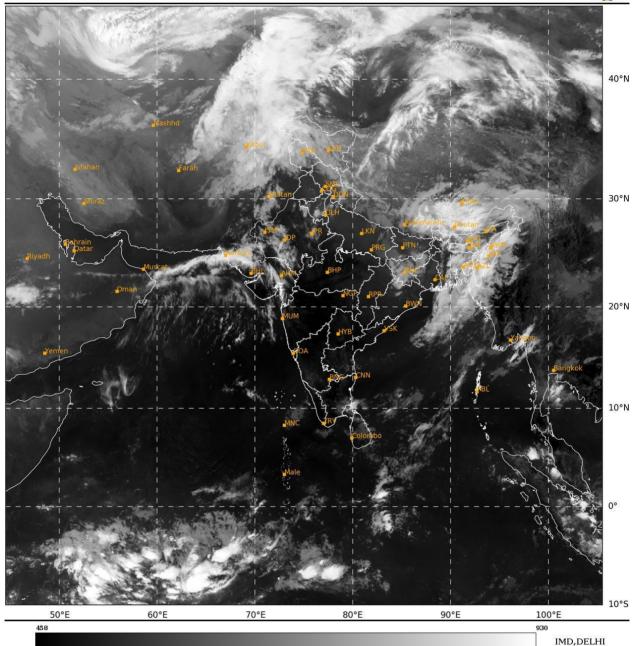

## **BAY OF BENGAL:**

SCATTERED LOW AND MEDIUM CLOUDS WITH EMBEDDED MODERATE TO INTENSE CONVECTION LAY OVER NORTH BAY OF BENGAL & GULF OF MARTABAN. SCATTERED LOW AND MEDIUM CLOUDS WITH EMBEDDED ISOLATED WEAK TO MODERATE CONVECTION LAY OVER CENTRAL & SOUTH BAY OF BENGAL AND ANDAMAN SEA.

### **ARABIAN SEA:**

SCATTERED LOW AND MEDIUM CLOUDS WITH EMBEDDED MODERATE TO INTENSE CONVECTION LAY OVER NORTH ARABIAN SEA. SCATTERED LOW AND MEDIUM CLOUDS WITH EMBEDDED ISOLATED WEAK TO MODERATE CONVECTION LAY OVER GULF OF CAMBAY CENTRAL & SOUTH ARABIAN SEA LAKSHADEEP ISLAND AREA.